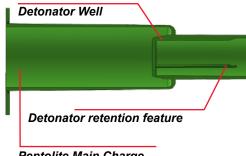

## TOPCAP

TopCap boosters are designed for underground blasting operations or small diameter boreholes. Each booster contains a cap sensitive Pentolite main charge for reliable detonation.

Each TopCap booster includes a det-well sized to accept most commercial detonators. The det-well contains a retention feature to grip the detonator and secure it in place. For added reliability, the base of the det-well protrudes into the Pentolite main charge.