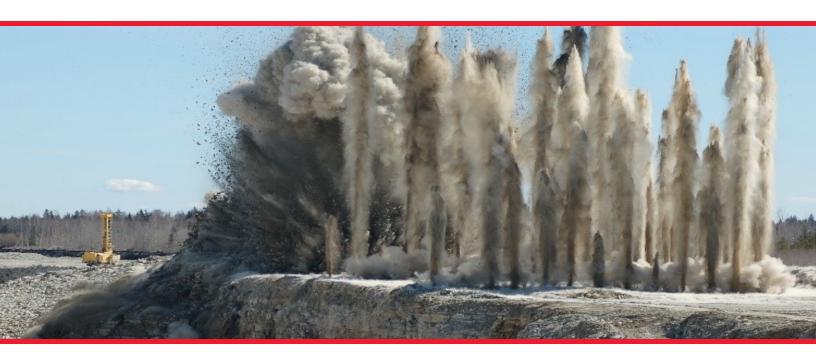

## TOPCAP

TopCap boosters are designed for underground blasting operations or small diameter boreholes. Each booster contains a cap sensitive Pentolite main charge for reliable detonation.

Each TopCap booster includes a det-well sized to accept most commercial detonators. The det-well contains a retention feature to grip the detonator and secure it in place. For added reliability, the base of the det-well protrudes into the Pentolite main charge.